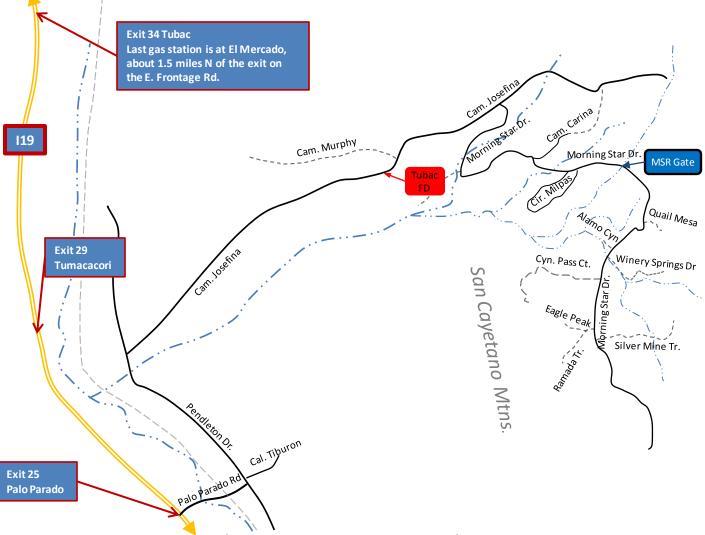

## **Directions to Morning Star Ranch**

## Tucson (I10 is 47 miles N of Exit 25)

Nogales (Mexico is 15 miles south of Exit 25)

- I-19 Exit 25 to Palo Parado Rd.
- E (left) on Palo Parado 0.9 miles to Pendleton Dr.
- N (left) on Pendleton 2.0 miles to Camino Josefina (just past Josephina Wash bridge)
- E (right) on Josefina 5.2 miles to Morning Star Dr. (MSR sign on right)
- S (right) on Morning Star Dr. 1.9 miles to intersection with Camino Carina
- S (right) to stay on Morning Star Dr. 1.1 miles to MSR gate
- Enter via service gate if open, or enter gate code on key pad. You don't need the gate code to get out, but you do need to get your vehicle close to the right-hand side of the gate
- Continue to the address within Morning Star Ranch

•LAST GAS IS IN TUBAC (Exit 34). It is 40 miles round trip from the ranch, so make sure you have enough gas to make it up and down the hill.